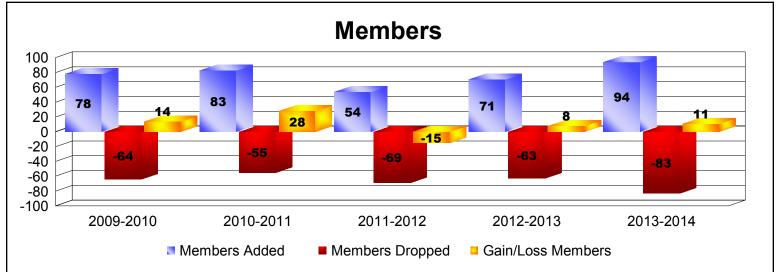

District T 3

As of June 2014 Cumulative

| Year      | New<br>Clubs | Dropped<br>Clubs | Gain/<br>Loss<br>Clubs | New<br>Members | Charter<br>Members | Reinstate<br>Members | Transfer<br>Members | Total<br>Member<br>Added | Total<br>Members<br>Dropped | Gain/<br>Loss<br>Members |
|-----------|--------------|------------------|------------------------|----------------|--------------------|----------------------|---------------------|--------------------------|-----------------------------|--------------------------|
| 2009-2010 | 0            | 0                | 0                      | 53             | 0                  | 25                   | 0                   | 78                       | -64                         | 14                       |
| 2010-2011 | 1            | 0                | 1                      | 58             | 22                 | 3                    | 0                   | 83                       | -55                         | 28                       |
| 2011-2012 | 0            | 0                | 0                      | 53             | 0                  | 0                    | 1                   | 54                       | -69                         | -15                      |
| 2012-2013 | 0            | 0                | 0                      | 65             | 0                  | 4                    | 2                   | 71                       | -63                         | 8                        |
| 2013-2014 | 0            | -2               | -2                     | 89             | 1                  | 1                    | 3                   | 94                       | -83                         | 11                       |
| Average   | 0            | 0                | 0                      | 64             | 5                  | 7                    | 1                   | 76                       | -67                         | 9                        |