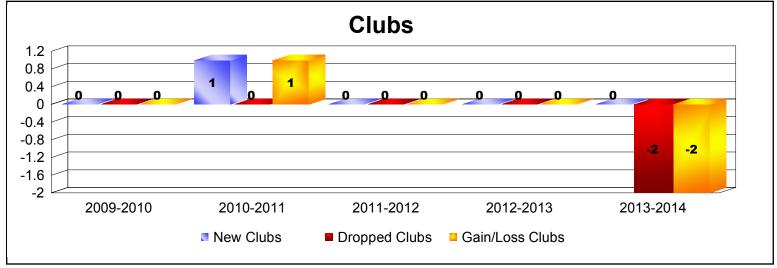

District T 3

As of June 2014 Cumulative

| Year      | New<br>Clubs | Dropped<br>Clubs | Gain/<br>Loss<br>Clubs | New<br>Members | Charter<br>Members | Reinstate<br>Members | Transfer<br>Members | Total<br>Member<br>Added | Total<br>Members<br>Dropped | Gain/<br>Loss<br>Members |
|-----------|--------------|------------------|------------------------|----------------|--------------------|----------------------|---------------------|--------------------------|-----------------------------|--------------------------|
| 2009-2010 | 0            | 0                | 0                      | 53             | 0                  | 25                   | 0                   | 78                       | -64                         | 14                       |
| 2010-2011 | 1            | 0                | 1                      | 58             | 22                 | 3                    | 0                   | 83                       | -55                         | 28                       |
| 2011-2012 | 0            | 0                | 0                      | 53             | 0                  | 0                    | 1                   | 54                       | -69                         | -15                      |
| 2012-2013 | 0            | 0                | 0                      | 65             | 0                  | 4                    | 2                   | 71                       | -63                         | 8                        |
| 2013-2014 | 0            | -2               | -2                     | 89             | 1                  | 1                    | 3                   | 94                       | -83                         | 11                       |
| Average   | 0            | 0                | 0                      | 64             | 5                  | 7                    | 1                   | 76                       | -67                         | 9                        |